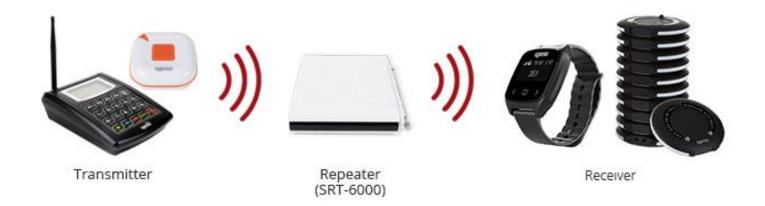

## **SYSTEM MAP**

It enhances the distance of the reception, between transmitters and receivers