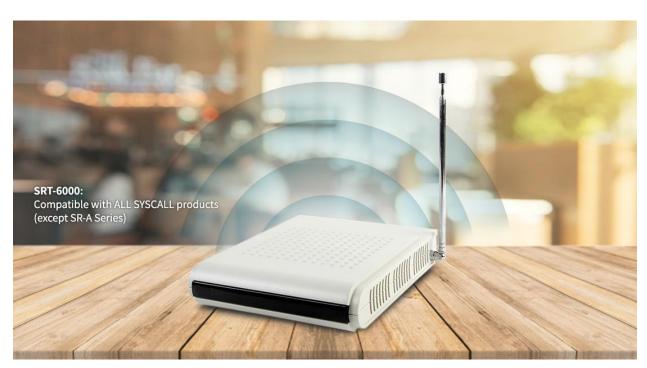

## **REPEATER SRT-6000**

Increase the signal coverage in order to receive all signals at desired area.

For general use, just plug in the adapter to enhance the distance of the reception.

Compatible with all SYSCALL products (except SR-A Series)